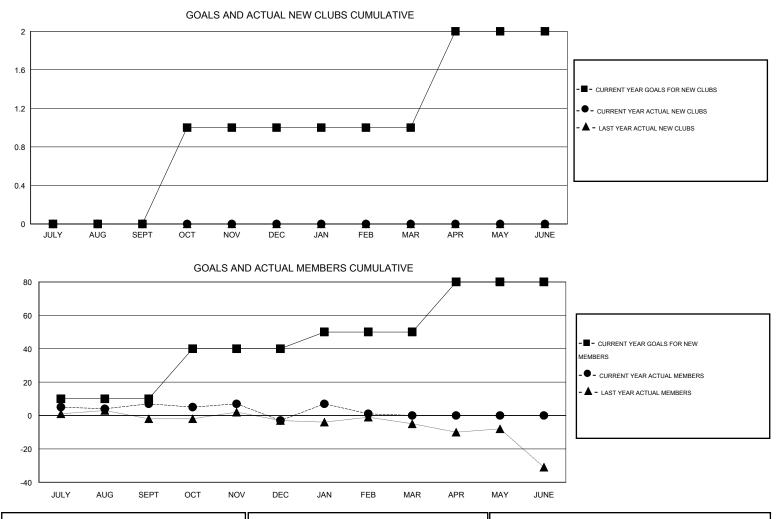

## GMT: Ton Soeters

| GMT: Ton So   | eters            | LOCATION ENGLAND  |                  |                  |                       |                    |                                     |                    | GMT CA 4         |  |
|---------------|------------------|-------------------|------------------|------------------|-----------------------|--------------------|-------------------------------------|--------------------|------------------|--|
|               |                  | Clubs             |                  |                  | Members               |                    |                                     |                    |                  |  |
|               | RESU             | LTS FOR 2015-2016 | i                |                  | RESULTS FOR 2015-2016 |                    |                                     |                    |                  |  |
| QUARTER       | NEW CLUB<br>GOAL | NEW CLUBS         | DROPPED<br>CLUBS | NET<br>GAIN/LOSS | QUARTER               | NEW MEMBER<br>GOAL | CHARTER AND<br>NEW MEMBERS<br>ADDED | DROPPED<br>MEMBERS | NET<br>GAIN/LOSS |  |
| JULY/AUG/SEPT | 0                | 0                 | 0                | 0                | JULY/AUG/SEPT         | 10                 | 34                                  | 27                 | 7                |  |
| OCT/NOV/DEC   | 1                | 0                 | 0                | 0                | OCT/NOV/DEC           | 30                 | 24                                  | 34                 | -10              |  |
| JAN/FEB/MAR   | 0                | 0                 | 0                | 0                | JAN/FEB/MAR           | 10                 | 29                                  | 25                 | 4                |  |
| APR/MAY/JUNE  | 1                | 0                 | 0                | 0                | APR/MAY/JUNE          | 30                 | 0                                   | 0                  | 0                |  |